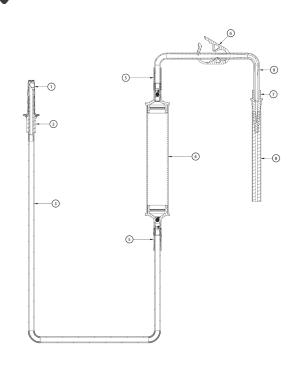

### PRODUCT DIAGRAM

| ITEM | DESCRIPTION | 5 | Tube Connector    |  |
|------|-------------|---|-------------------|--|
| 1    | Cover       | 6 | Click Clamp       |  |
| 2    | Spike       | 7 | Stepped Connector |  |
| 3    | Tube        | 8 | Silicone Tube     |  |
| 4    | Pump        | 9 | Tube              |  |